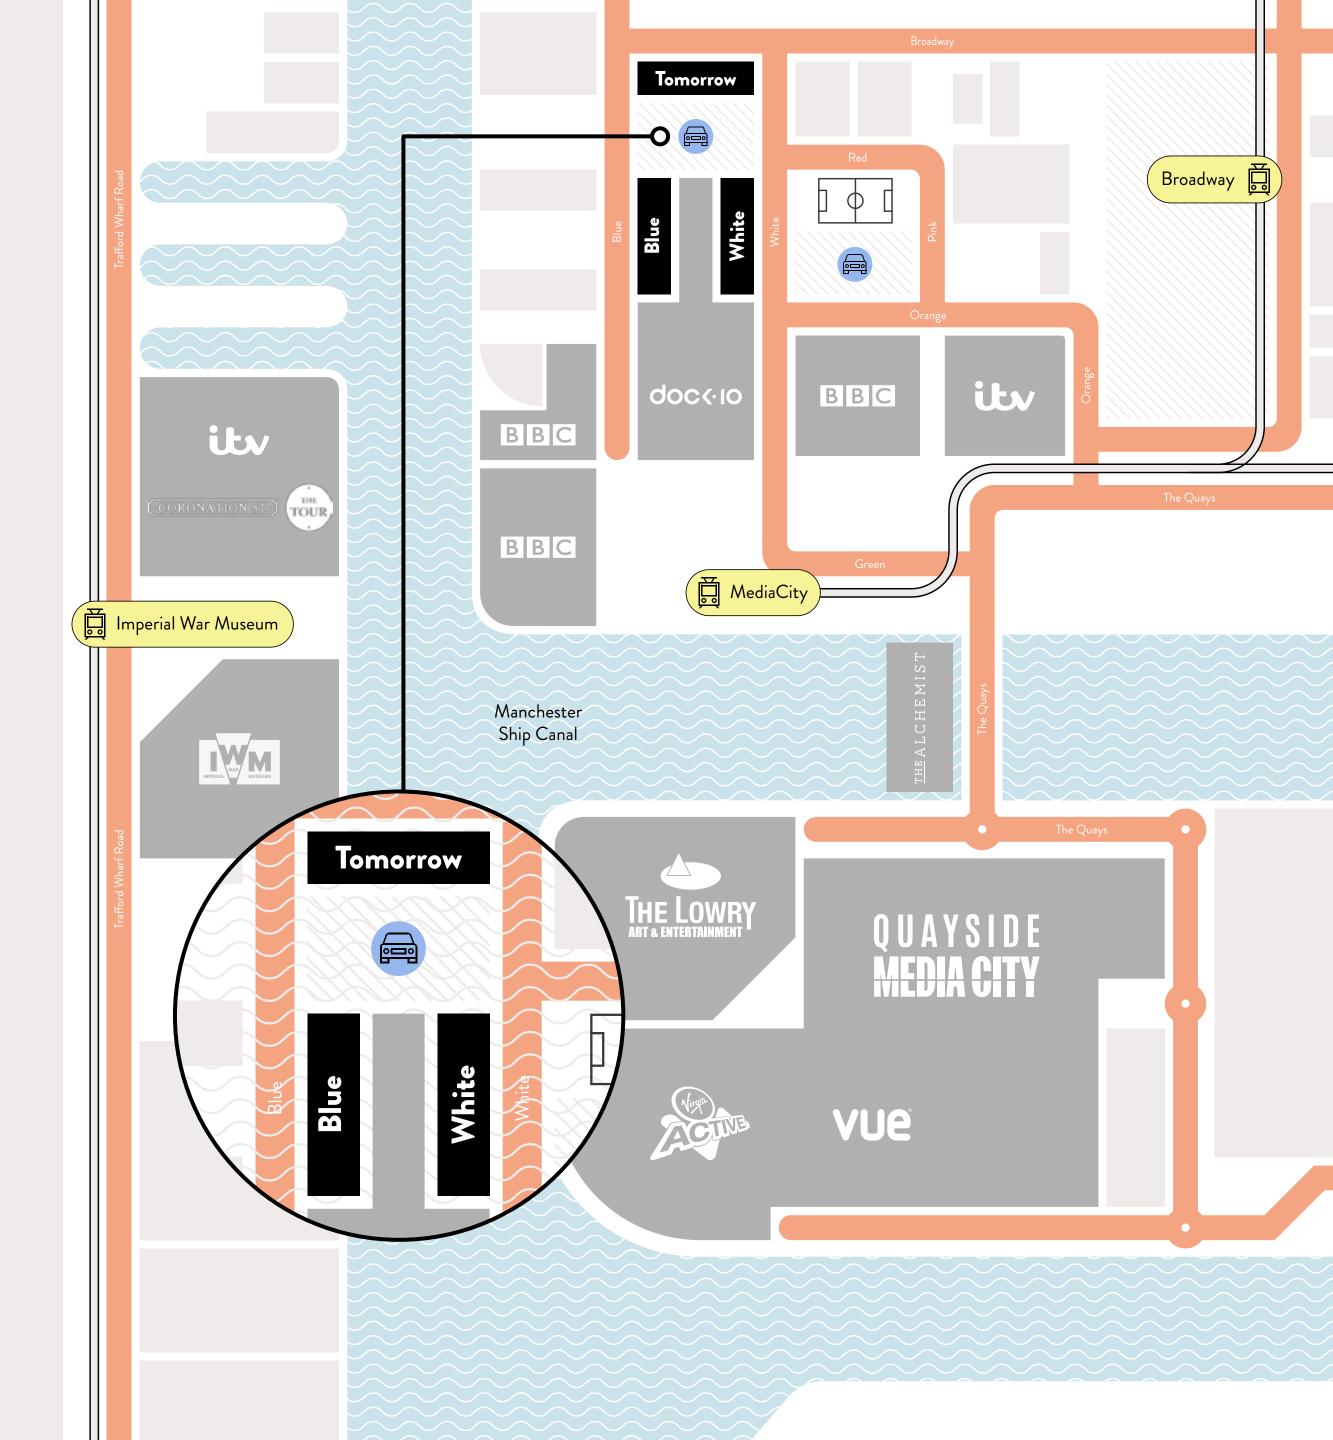

#### **ARRIVE at MEDIACITY**

Find the perfect workspace in Tomorrow, Blue and White. Located in the heart of this special place where creativity creeps out of every pore. It's the place where you can immerse yourself among an array of creatives, innovators, dynamic digital minds and those still learning their craft.

#### Blue: 8 rooms

4 person meeting roo12 person meeting roo15 person meeting roo20 person meeting roo

#### White: 5 rooms

8 person meeting roo10 person meeting roo12 person meeting roo40 person auditorium

#### **Tomorrow:** 5 rooms

4 person meeting room
7 person meeting room
9 person meeting room
11 person meeting room
22 person meeting room