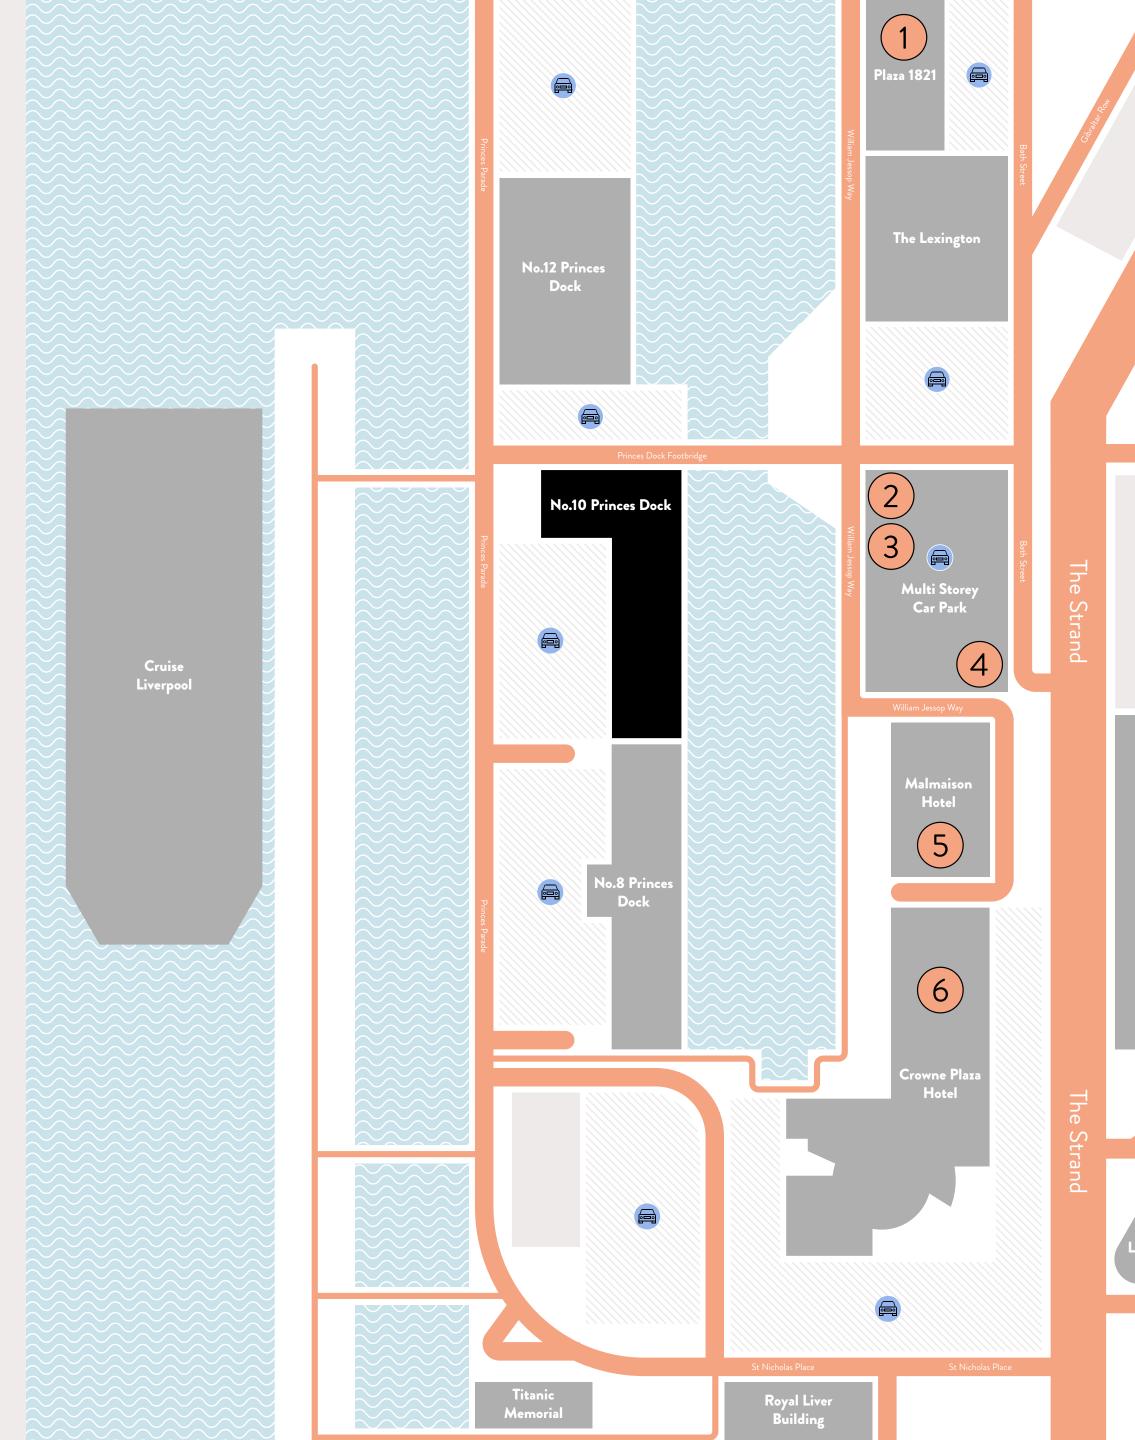

#### **∆RRIVE at Liverpool Waters**

△RRIVE Liverpool is ideally located on the city's historic waterfront, a stone's throw from the bustling commercial business district.

- 1. Moose Coffee
- 2. Sainsburys
- 3. Bean Coffee

- 4. Holyrood Nursery
- 5. Malmaison Bar & Grill
- 6. Crowne Plaza Gym