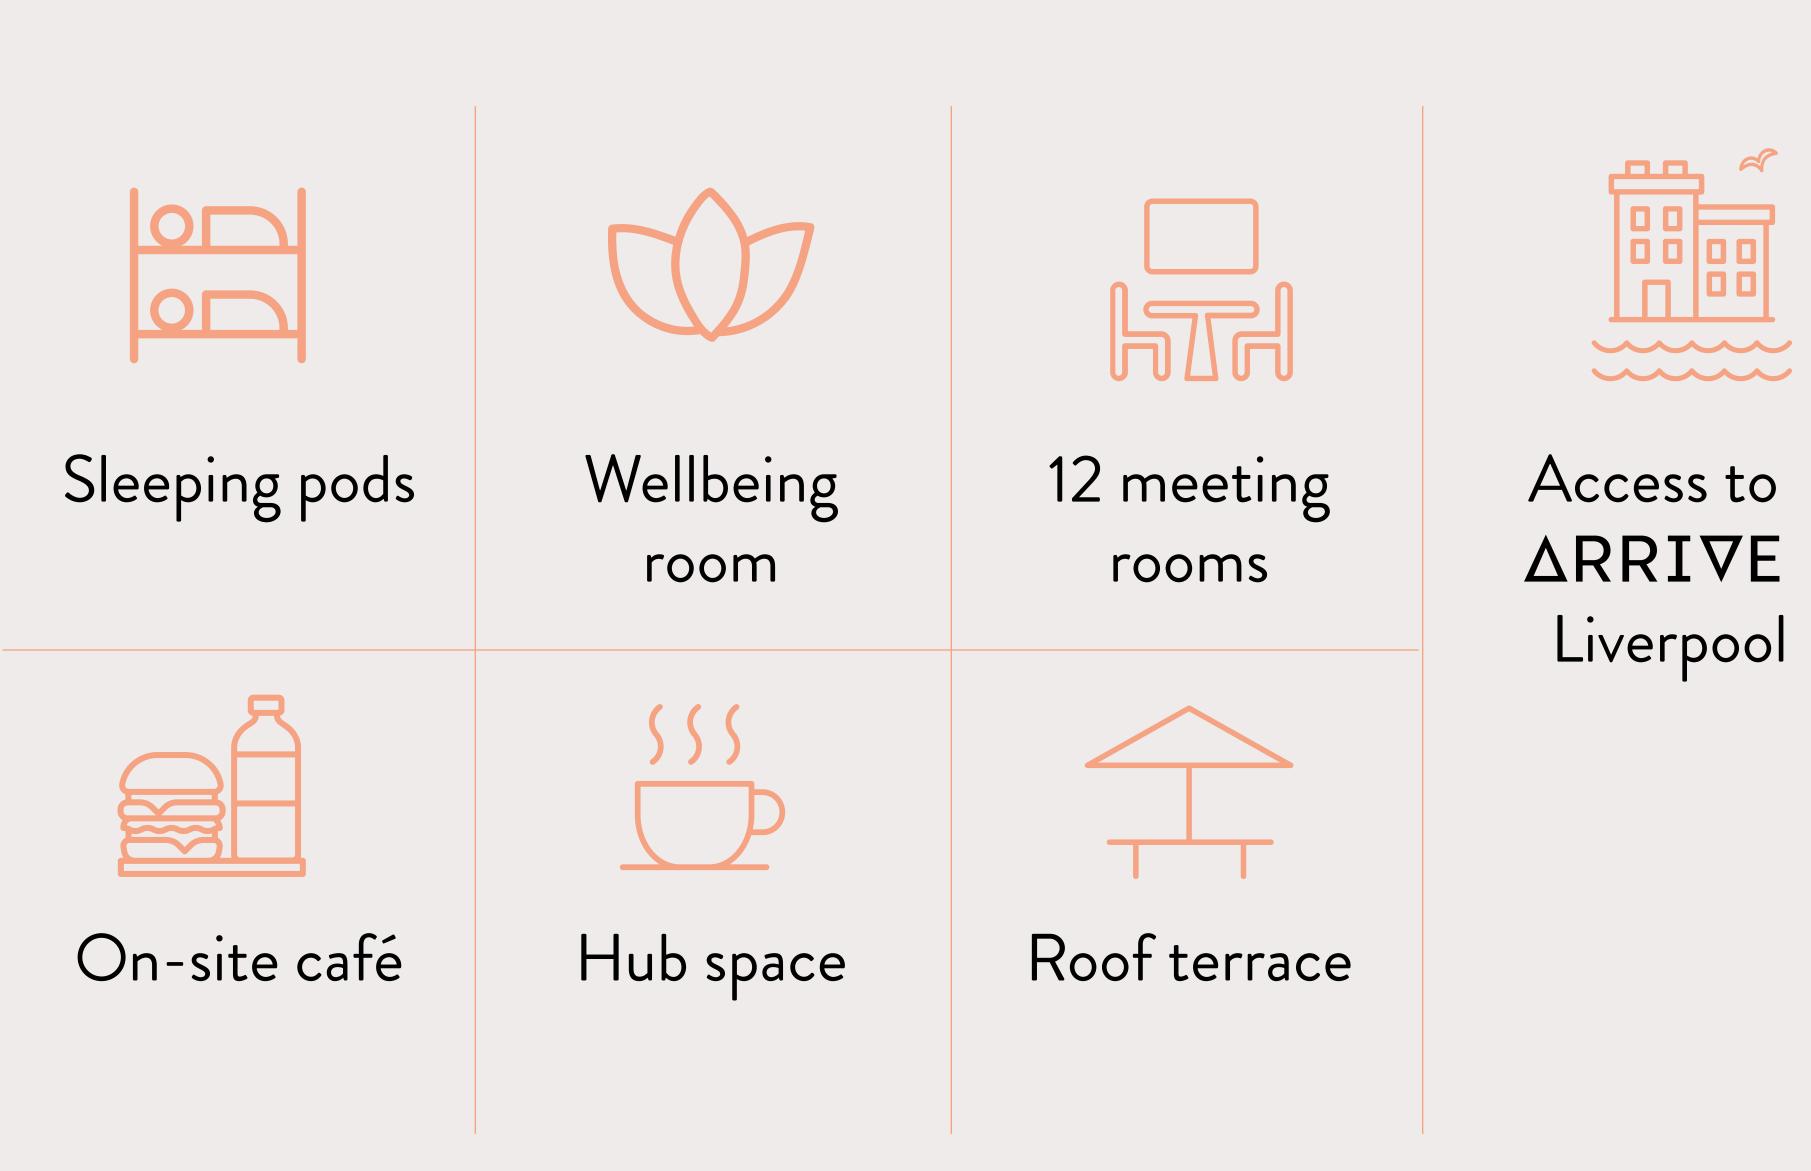

#### Liverpool: 3 rooms

6 person meeting room **x2** 12 person meeting room

△RRIVE allows tenants to utilise all services and resources across their four sites throughout MediaCity and at Liverpool Waters.

#### **∆RRIVE at Liverpool Waters**

△RRIVE Liverpool is ideally located on the city's historic waterfront, a stone's throw from the bustling commercial business district.

- 1. Moose Coffee
- 2. Sainsburys
- 3. Bean Coffee