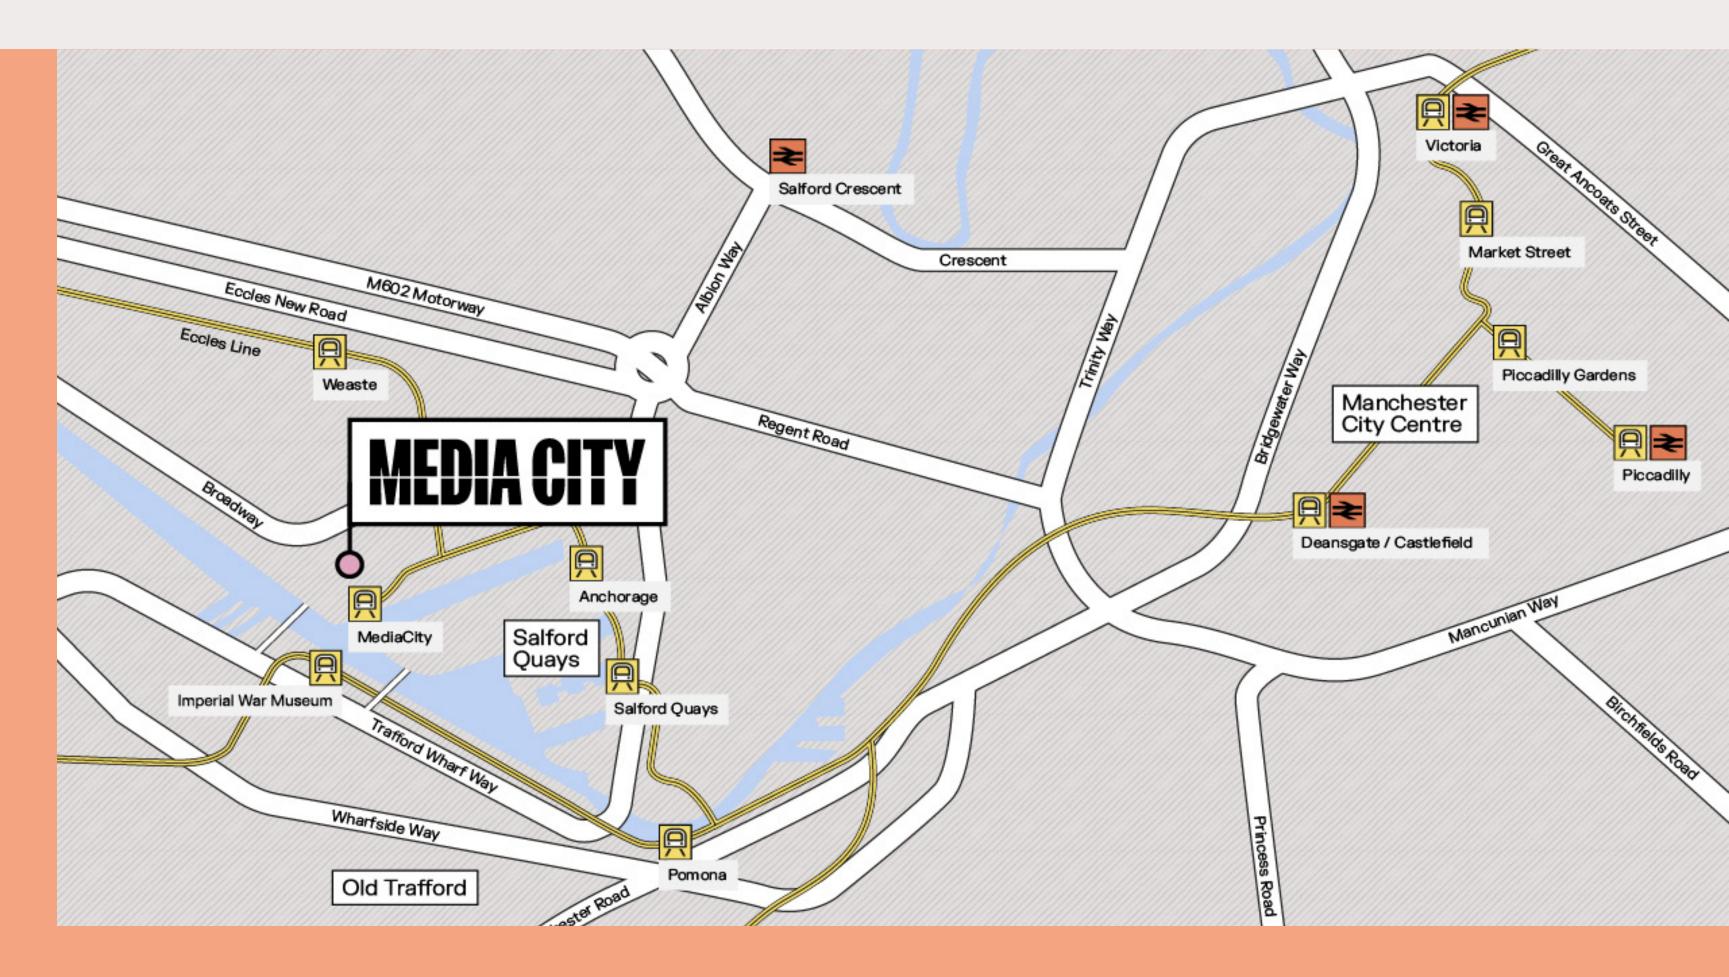

arriveworkspace.co.uk

Page

Greater Manchester is one of the biggest city regions in the UK, and we're right at its heart. Take space here and find yourself ten minutes from Manchester city centre, and just two minutes from the motorway network.

#### Tram

| Trafford Centre       | 10 mins | Sale               | 27mins  |
|-----------------------|---------|--------------------|---------|
| Cornbrook             | 15 mins | Chorlton           | 27 mins |
| Salford               | 17 mins | East Didsbury      | 28 mins |
| Eccles                | 19 mins | Victoria           | 32 mins |
| St Peter's Square     | 21 mins | Altrincham         | 37 mins |
| Manchester Piccadilly | 27 mins | Manchester Airport | 53 mins |
|                       |         |                    |         |

#### Bus

| 27 mins | Sale                                     | 50 mins                                                                       |
|---------|------------------------------------------|-------------------------------------------------------------------------------|
| 15 mins | Chorlton                                 | 48 mins                                                                       |
| 23 mins | East Didsbury                            | 28 mins                                                                       |
| 42 mins | Altrincham                               | 1 hr +                                                                        |
| 33 mins | Manchester Airport                       | 1 hr +                                                                        |
| 40 mins |                                          |                                                                               |
|         | 15 mins<br>23 mins<br>42 mins<br>33 mins | 15 minsChorlton23 minsEast Didsbury42 minsAltrincham33 minsManchester Airport |

#### Car

MediaCity is a two minute drive from Junctions 2 and 3 on the M602, which links to the wider motorway network.

With two dedicated Metrolink stations, two tramlines, four tram stops and the biggest light rail system in the UK. Your teams, even those further west of Manchester, will love their easy commutes.