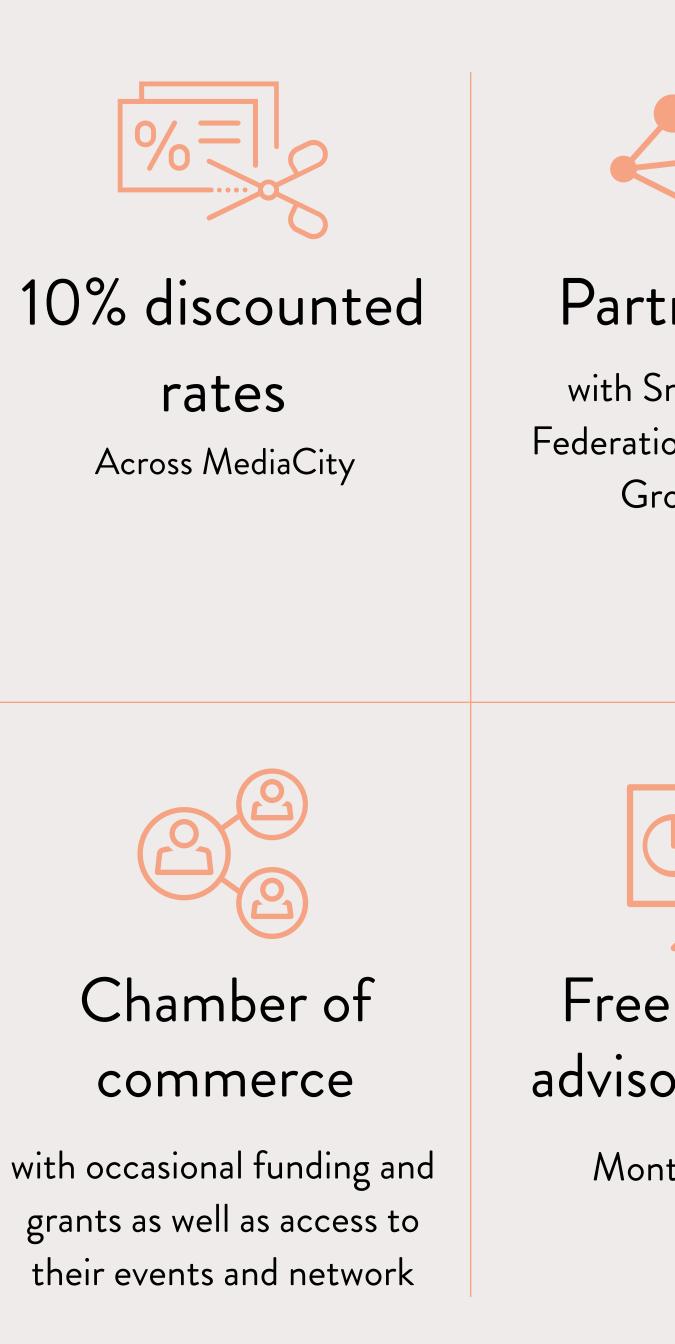

#### events:

It's the little things

| artnerships<br>th Small Business<br>cration and Business<br>Growth Hub | Monthly Arts<br>and crafts<br>to improve mental health<br>and reduce stress.            | Social Events<br>with drinks and<br>entertainment to allow<br>your office to mingle |
|------------------------------------------------------------------------|-----------------------------------------------------------------------------------------|-------------------------------------------------------------------------------------|
| ree financial<br>isor Sessions                                         | CorrectionSurprise pop upsincentives designed to get<br>your employees in the<br>office | <b>Support</b><br>from the ARRIVE Team,<br>to help your business grow               |