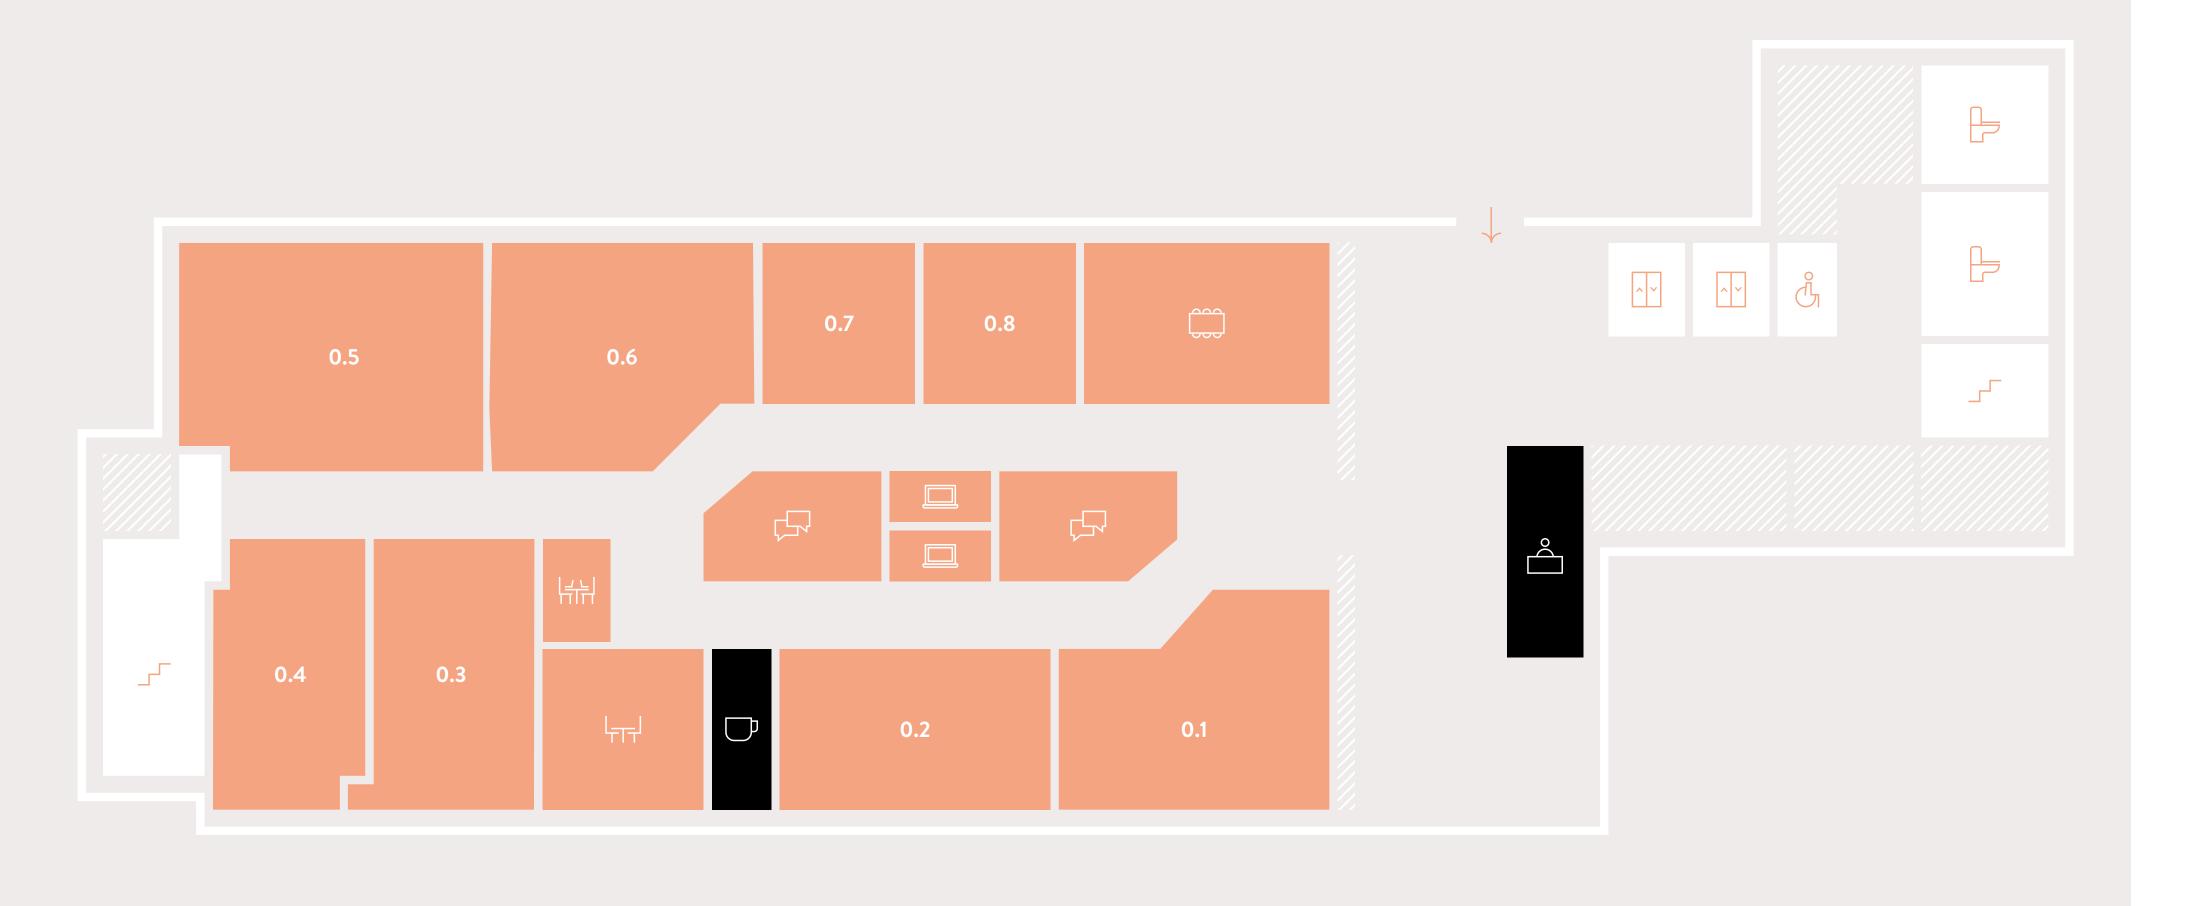

## Ground floor

Key

arriveworkspace.co.uk

#### ∆RRIVE

| Coop12person boardroom                                                                                                                            |  | meeti           | erson<br>ng room<br><b>x2</b> | Large kitchen<br>breakout area                                                                                   |  | Focus room            |                                                                                                                                                                                                                                                                                                                                                                                                                           | Image: Constraint of the second sec |                                                                                                                  |
|---------------------------------------------------------------------------------------------------------------------------------------------------|--|-----------------|-------------------------------|------------------------------------------------------------------------------------------------------------------|--|-----------------------|---------------------------------------------------------------------------------------------------------------------------------------------------------------------------------------------------------------------------------------------------------------------------------------------------------------------------------------------------------------------------------------------------------------------------|----------------------------------------------------------------------------------------------------------------------------------------------------------------------------------------------------------------------------------------------------------------------------------------------------------------------------------------------------------------------------------------------------------------------------------------------------------------------------------------------------------------------------------------------------------------------------------------------------------------------------------------------------------------------------------------------------------------------------------------------------------------------------------------------------------------------------------------------------------------------------------------------------------------------------------------------------------------------------------------------------------------------------------------------------------------------------------------------------------------------------------------------------------------------------------------------------------------------------------------------------------------------------------------------------------------------------------------------------------------------------------------------------------------------------------------------------------------------------------------------------------------------------------------------------------------------------------------------------------------------------------------------------------------------------------------------------------------------------------------------------------------------------------------------------------------------------------------------------------------------------------------------------------------------------------------------------------------------------------------------------------------------------------------------------------------------------------------------------------------|------------------------------------------------------------------------------------------------------------------|
| <section-header><section-header><section-header><section-header><text></text></section-header></section-header></section-header></section-header> |  | te 0.2<br>desks | Suite 0.3<br>8 desks          | <section-header><section-header><section-header><text></text></section-header></section-header></section-header> |  | Suite 0.5<br>12 desks | <section-header><section-header><section-header><section-header><section-header><section-header><section-header><section-header><section-header><section-header><section-header><section-header><text></text></section-header></section-header></section-header></section-header></section-header></section-header></section-header></section-header></section-header></section-header></section-header></section-header> |                                                                                                                                                                                                                                                                                                                                                                                                                                                                                                                                                                                                                                                                                                                                                                                                                                                                                                                                                                                                                                                                                                                                                                                                                                                                                                                                                                                                                                                                                                                                                                                                                                                                                                                                                                                                                                                                                                                                                                                                                                                                                                                | <section-header><section-header><section-header><text></text></section-header></section-header></section-header> |