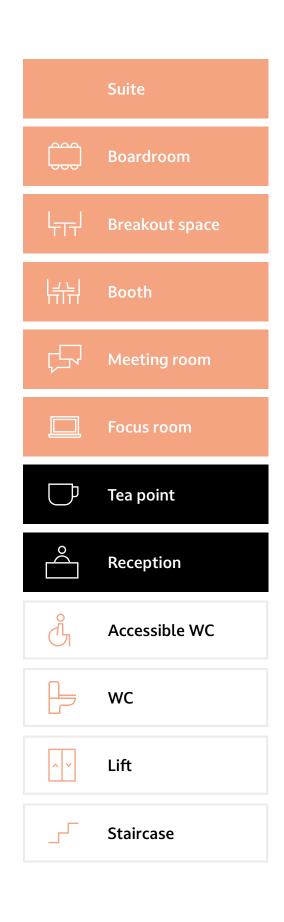

## Ground floor

Key

arriveworkspace.co.uk

#### ∆RRIVE

| Coop12person boardroom                                                                                                                            |  | meeti           | erson<br>ng room<br><b>x2</b> | Large kitchen<br>breakout area                                                                                   |  | Focus room            |                                                                                                                                                                                                                                                                                                                                                                                                                           | Image: Constraint of the second sec |                                                                                                                  |
|---------------------------------------------------------------------------------------------------------------------------------------------------|--|-----------------|-------------------------------|------------------------------------------------------------------------------------------------------------------|--|-----------------------|---------------------------------------------------------------------------------------------------------------------------------------------------------------------------------------------------------------------------------------------------------------------------------------------------------------------------------------------------------------------------------------------------------------------------|----------------------------------------------------------------------------------------------------------------------------------------------------------------------------------------------------------------------------------------------------------------------------------------------------------------------------------------------------------------------------------------------------------------------------------------------------------------------------------------------------------------------------------------------------------------------------------------------------------------------------------------------------------------------------------------------------------------------------------------------------------------------------------------------------------------------------------------------------------------------------------------------------------------------------------------------------------------------------------------------------------------------------------------------------------------------------------------------------------------------------------------------------------------------------------------------------------------------------------------------------------------------------------------------------------------------------------------------------------------------------------------------------------------------------------------------------------------------------------------------------------------------------------------------------------------------------------------------------------------------------------------------------------------------------------------------------------------------------------------------------------------------------------------------------------------------------------------------------------------------------------------------------------------------------------------------------------------------------------------------------------------------------------------------------------------------------------------------------------------|------------------------------------------------------------------------------------------------------------------|
| <section-header><section-header><section-header><section-header><text></text></section-header></section-header></section-header></section-header> |  | te 0.2<br>desks | Suite 0.3<br>8 desks          | <section-header><section-header><section-header><text></text></section-header></section-header></section-header> |  | Suite 0.5<br>12 desks | <section-header><section-header><section-header><section-header><section-header><section-header><section-header><section-header><section-header><section-header><section-header><section-header><text></text></section-header></section-header></section-header></section-header></section-header></section-header></section-header></section-header></section-header></section-header></section-header></section-header> |                                                                                                                                                                                                                                                                                                                                                                                                                                                                                                                                                                                                                                                                                                                                                                                                                                                                                                                                                                                                                                                                                                                                                                                                                                                                                                                                                                                                                                                                                                                                                                                                                                                                                                                                                                                                                                                                                                                                                                                                                                                                                                                | <section-header><section-header><section-header><text></text></section-header></section-header></section-header> |