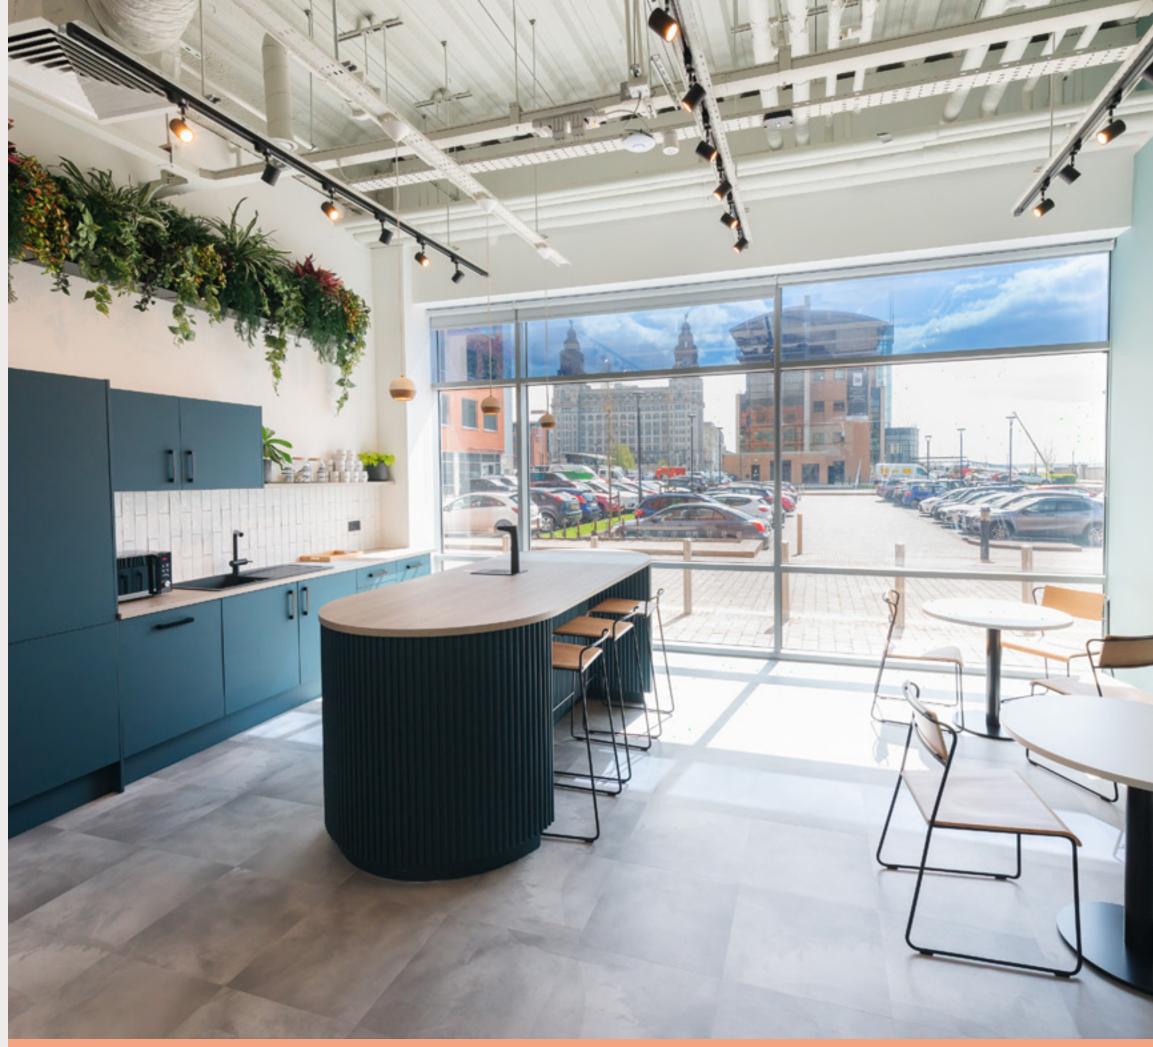

#### **ARRIVE**

Find  $\triangle RRIVE$  Liverpool at No. 10 Princes Dock, at the heart of the exciting Liverpool Waters development which embodies an ambitious 30-year vision to transform the city's northern docks, creating a sustainable world-class destination where you can live, work and play.

## The perfect place

△RRIVE Liverpool is ideally located on the city's historic waterfront, a stone's throw from the bustling commercial business district.

The office building overlooks the River Mersey and is situated near Europe's first skyscraper, the iconic Royal Liver Building, so you can work in an unrivalled and inspiring location.